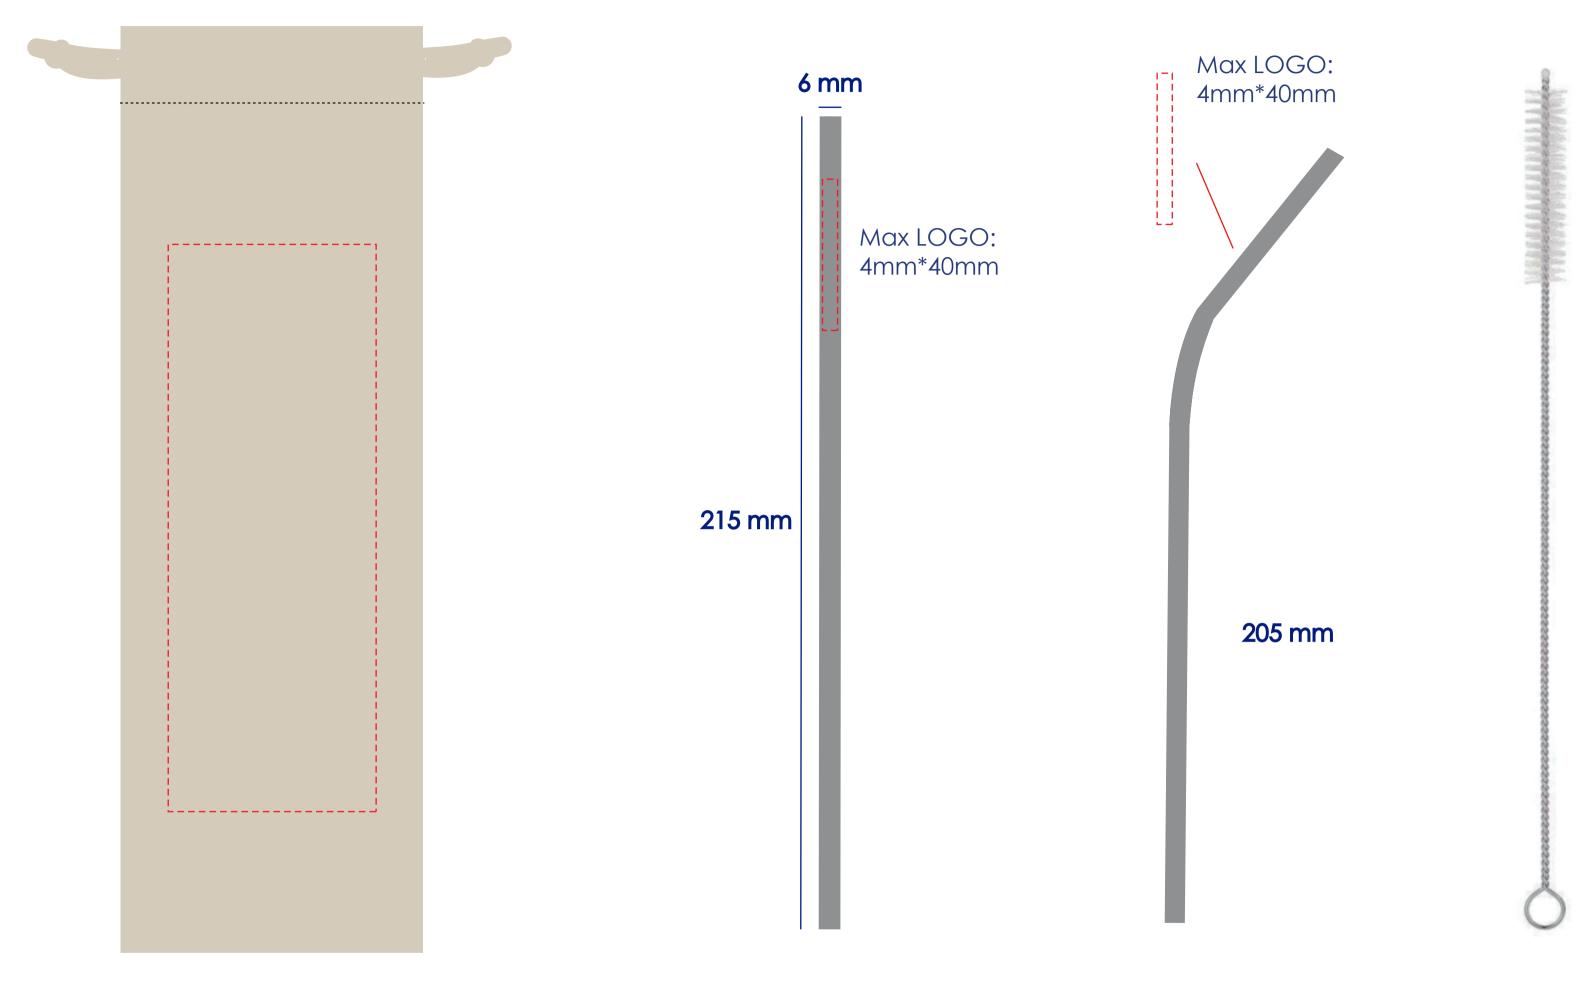

## **Approval Proof**



Max LOGO:150mm x 55mm



## **Terms & Conditions**

It is the clients responsibility to check the above artwork has been produced correctly by our factory to suit the manufacturing process. Whilst every effort has been made to copy the artwork provided, certain pantones have a tolerance of -10% +10% colour variation. Please note colours can vary from monitor so always check the pantone. Any correction/amendments after Moulds/Screens have been created will result in a new Mould/Screen being required and charged By signing off acceptance you have agreed to proceed and such no errors or omissions can be accepted or highlighted once the goods have

Please note small texts may fill and become illegible